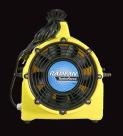

## **Respiratory Protection and Atmospheric Management**

CleanSpace

Breathing Apparatus
/ Airline

**RAMFAN UB20** 

UB20 Manhole Entry Kit