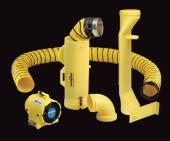

## **Respiratory Protection and Atmospheric Management**

CleanSpace

Breathing Apparatus
/ Airline

**RAMFAN UB20** 

UB20 Manhole Entry Kit