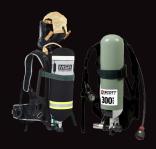

## **Respiratory Protection and Atmospheric Management**

CleanSpace

Breathing Apparatus
/ Airline

**RAMFAN UB20** 

UB20 Manhole Entry Kit